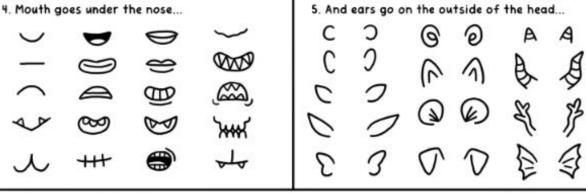

### SUPER EASY CHARACTER PORTRAITS!

1. Start with a head shape...

2. Add some eyes and brows

| Add some eyes and brows |         |     | 3. Then stap a hose between them |   |   |          |             |  |
|-------------------------|---------|-----|----------------------------------|---|---|----------|-------------|--|
| • •                     |         | ~ ~ | 4                                | 2 | Δ |          | Ø           |  |
| $\odot$                 | $\odot$ | 00  | 4                                | ( | 4 | • •      | 0           |  |
| <b>T T</b>              | *       | 1   | (                                | _ | 2 | 00       | $\triangle$ |  |
| •                       | •       | 800 | 2                                | U | S | 6 9      | 8           |  |
| 00                      | B       | 99  | ~                                | W | ٥ | $\infty$ | 0           |  |