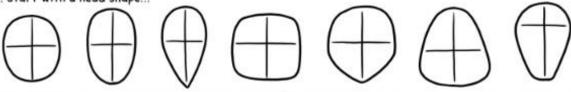

### SUPER EASY CHARACTER PORTRAITS!

1. Start with a head shape...

2. Add some eyes and brows

| Add some eyes and brows |         |     | 3. Then stap a hose between them |   |   |          |             |  |
|-------------------------|---------|-----|----------------------------------|---|---|----------|-------------|--|
| • •                     |         | ~ ~ | 4                                | 2 | Δ |          | Ø           |  |
| $\odot$                 | $\odot$ | 00  | 4                                | ( | 4 | • •      | 0           |  |
| <b>T T</b>              | *       | 1   | (                                | _ | 2 | 00       | $\triangle$ |  |
| •                       | •       | 800 | 2                                | U | S | 6 9      | 8           |  |
| 00                      | B       | 99  | ~                                | W | ٥ | $\infty$ | 0           |  |