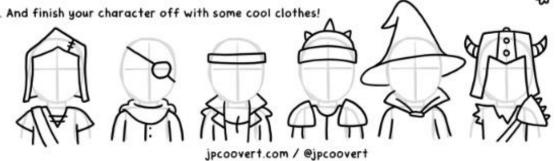

| 3. Then stap a hose between them |   |   |          |             |  |
|-------------------------|---------|-----|----------------------------------|---|---|----------|-------------|--|
| • •                     |         | ~ ~ | 4                                | 2 | Δ |          | Ø           |  |
| $\odot$                 | $\odot$ | 00  | 4                                | ( | 4 | • •      | 0           |  |
| <b>T T</b>              | *       | 1   | (                                | _ | 2 | 00       | $\triangle$ |  |
| •                       | •       | 800 | 2                                | U | S | 6 9      | 8           |  |
| 00                      | B       | 99  | ~                                | W | ٥ | $\infty$ | 0           |  |



6. Get crazy with some hair...





## **Character Creation**

| Head  |                          |
|-------|--------------------------|
| Torso |                          |
| Legs  |                          |
| Feet  |                          |
|       | Name and Special Ability |
|       |                          |