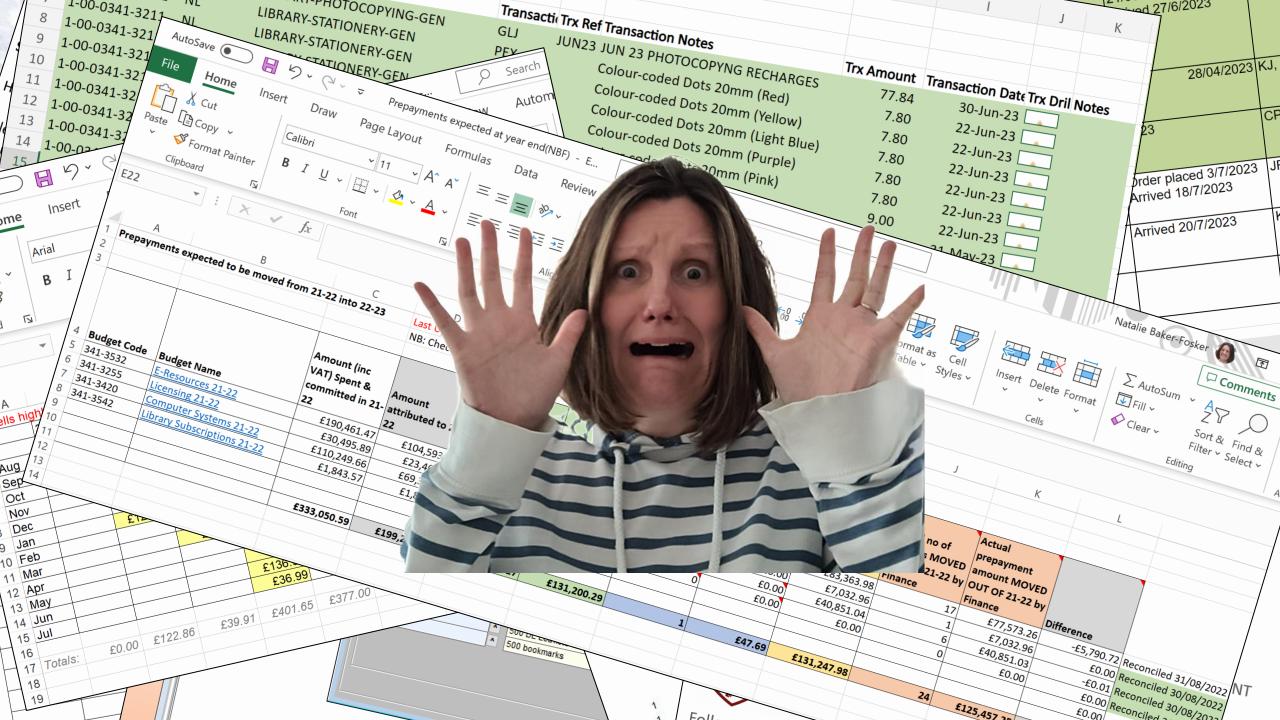

# Old process (in words)

- Librarian gives me the order information.
- I create Purchase Order Requisition and send it to Finance.
- Finance team enter it on to Aptos and send me back the Purchase Order.
- I send PO number to Librarian, and they place order with supplier.
- I manually track committed spend on a spreadsheet.
- Invoice is sent to Finance with Manager's approval to pay.
- I manually track expenditure on a spreadsheet.
- Each month, Finance dept send me a spreadsheet listing library expenditure, which I manually reconcile against my spreadsheets.
  - I also keep a separate spreadsheet for Credit Card transactions and Prepayments/Accruals.