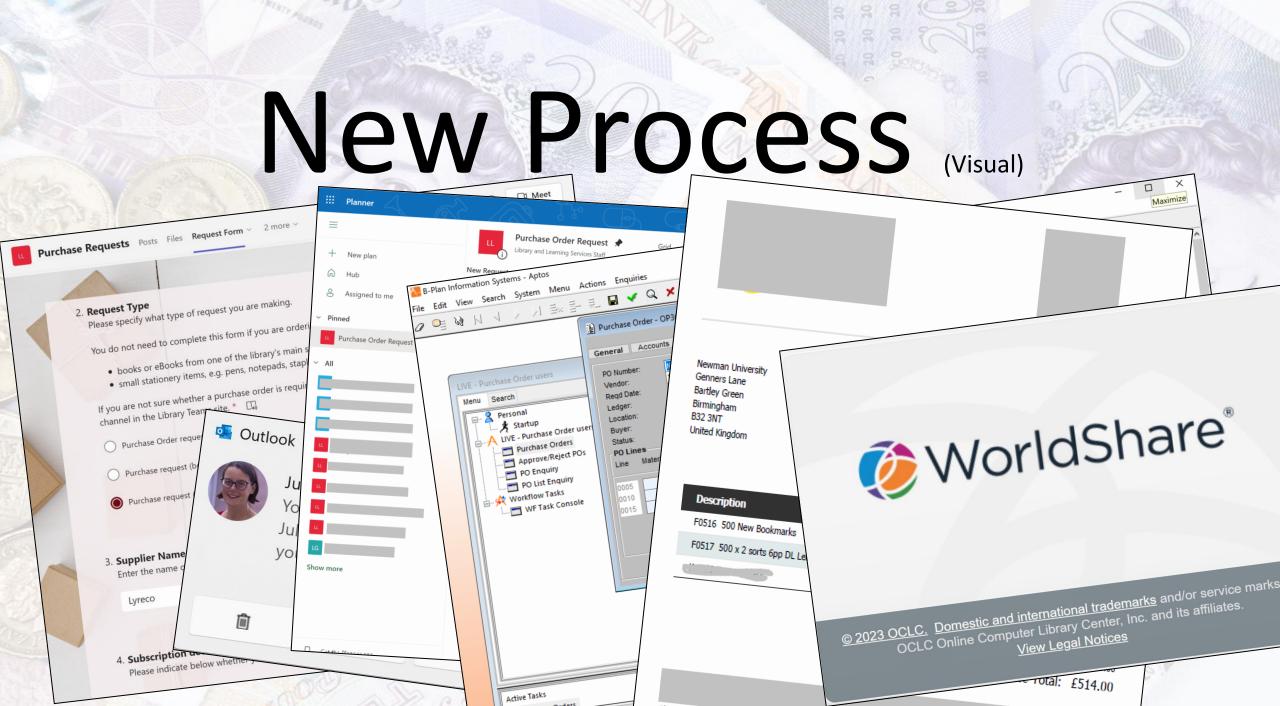

### New Process (in words)

- Librarian completes order form in our dedicated 'Purchase Order requests' channel in Teams, which automatically notifies me and imports to MS Planner.
- The whole team can track the status of the order and status of the invoice using MS Planner.
- I raise Purchase Order in Aptos, myself (if needed).

This relates to non-book orders:

Invoice details entered in WMS. Finances reconciled against reports downloaded from WMS.